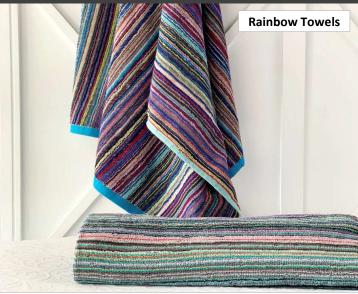

## **April Clearance**

Colours do vary but available stock colours can be provided for individual purchasers if

The Rainbow towel is bright, cheerie, VERY useful and economical!

A lightweight, versatile and sustainable towel with a multi-colour stripe design. The towel is part of a sustainable range made with high quality yarn off cuts that artisans have

re-purposed, reducing waste and landfill. Every towel is individual!

The lightness of the towel makes it perfect for the home, gym, overnight stays, wrapping up washed hair or for drying off your four legged, furry bestie! With longer weave loops this towel is soft enough to use on all skin types.

Size 75 x 150cm.

## **Features**

100% Cotton Sustainable product Super lightweight Multi purpose Economical \$ 7.95

All prices quoted are exclusive of GST. Free delivery on all orders over \$500.00 exc GST.

Beachcomber Coverlets