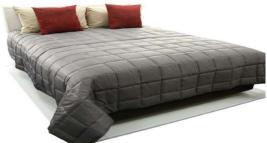

## **Features**

100% Cotton Sustainable product Super lightweight Multi purpose Economical \$ 7.95

All prices quoted are exclusive of GST. Free delivery on all orders over \$500.00 exc GST.

Beachcomber Coverlets

Single: 170 x 245cm \$ 39.00 Queen/King: 245 x 245cm \$ 59.00

Ph: 03 62347911 admin@oakleytextiles.com.au